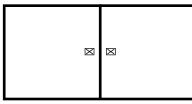

#### Where will my outlet be located?

There are four different types of trade show booths: In-Line Booths, Peninsula Booths, Back-to-Back Peninsula Booths, Pavilion Booths, and Island Booths. Each type of booth has its own standard method of installation. In the following diagrams, the symbol represents the approximate location of power outlets. Main drop locations must be indicated on the floor plan as MDL:

Island/Pavillion Booths

#### In-Line Booths, Peninsula Booths, or Back-to-Back Peninsula Booths:

Your pre-ordered electrical outlet will be installed at the rear of your booth, at the drape line.

Island or Pavilion Booths: You need to designate one location for each outlet you order. Multiple outlet locations will be charged on a labor and material basis. For facilities with power originating in the floor, your electrical outlet will be placed at one location at our discretion. All other distribution will be done on a time and material basis. If you fail to provide us with a floor plan, outlet will be placed at one location at our discretion.