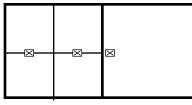

#### Where will my outlet be located?

There are four different types of trade show booths: In-Line Booths, Peninsula Booths, Back-to-Back Peninsula Booths, Pavilion Booths, and Island Booths. Each type of booth has its own standard method of installation. In the following diagrams, the symbol represents the approximate location of power outlets. Main drop locations must be indicated on the floor plan as MDL:

In-Line Booths Peninsula Booths

**Back-to-Back Peninsula Booths** 

One drop will be provided within the booth when power source is in the ceiling or one location on perimeter when power is in the floor.